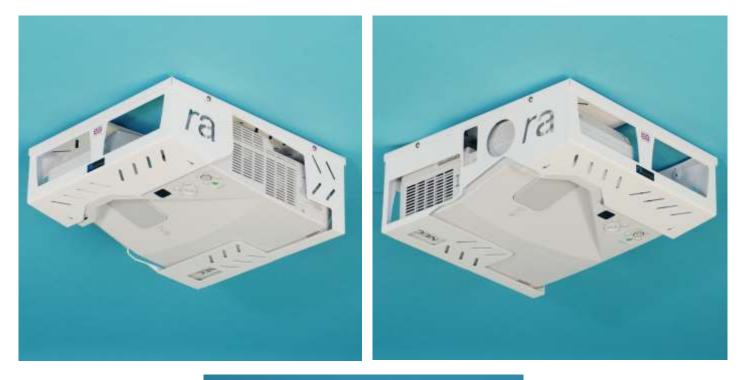

## NEC UM280 & UM330 Ultra Short Throw Projector Entrapment Cage.

This Entrapment Cage is specifically made to house & protect NEC UM280 & UM330 Series UST Projectors including Interactive Models. Designed to fit directly onto the Wall Mount provided with the projector, the cage offers a high level of protection & security whilst not spoiling the appearance of the projector itself. Finished in matching white durable powder coat finish & supplied with Anti Tamper Screw Kit with matching keys.