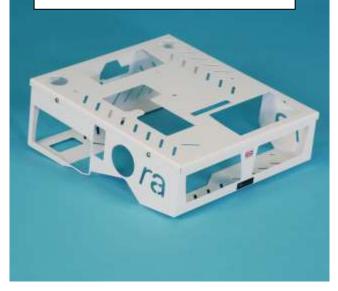

## NEC UM280 & UM330 Ultra Short Throw Projector Entrapment Cage.

This Entrapment Cage is specifically made to house & protect NEC UM280 & UM330 Series UST Projectors including Interactive Models. Designed to fit directly onto the Wall Mount provided with the projector, the cage offers a high level of protection & security whilst not spoiling the appearance of the projector itself. Finished in matching white durable powder coat finish & supplied with Anti Tamper Screw Kit with matching keys.